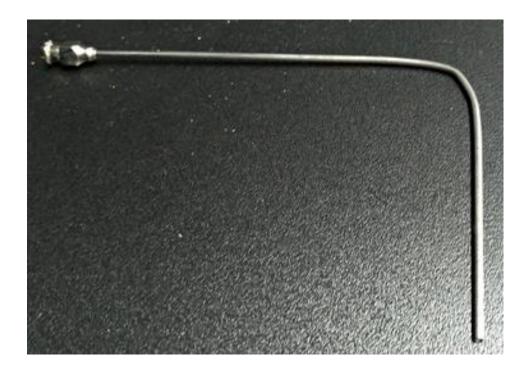

Our angled needle system product is our 90-degree angled stainless stell reusable needles made of size 11 gauge.

#### Needles chart

| Gauge | Outside  | Inside   | Wall      | Needle |
|-------|----------|----------|-----------|--------|
|       | diameter | diameter | thickness | Length |
|       | (mm)     | (mm)     | (mm)      | (mm)   |
| 11    | 3        | 2.4      | 0.3       | 233    |