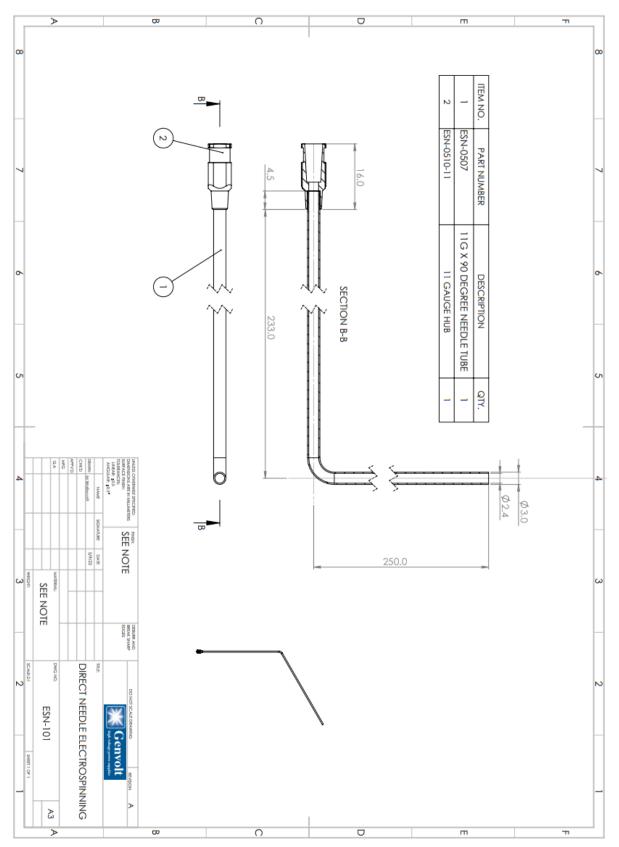

#### Needles chart

| Gauge | Outside  | Inside   | Wall      | Needle |
|-------|----------|----------|-----------|--------|
|       | diameter | diameter | thickness | Length |
|       | (mm)     | (mm)     | (mm)      | (mm)   |
| 11    | 3        | 2.4      | 0.3       | 233    |

### Schematic and dimensions